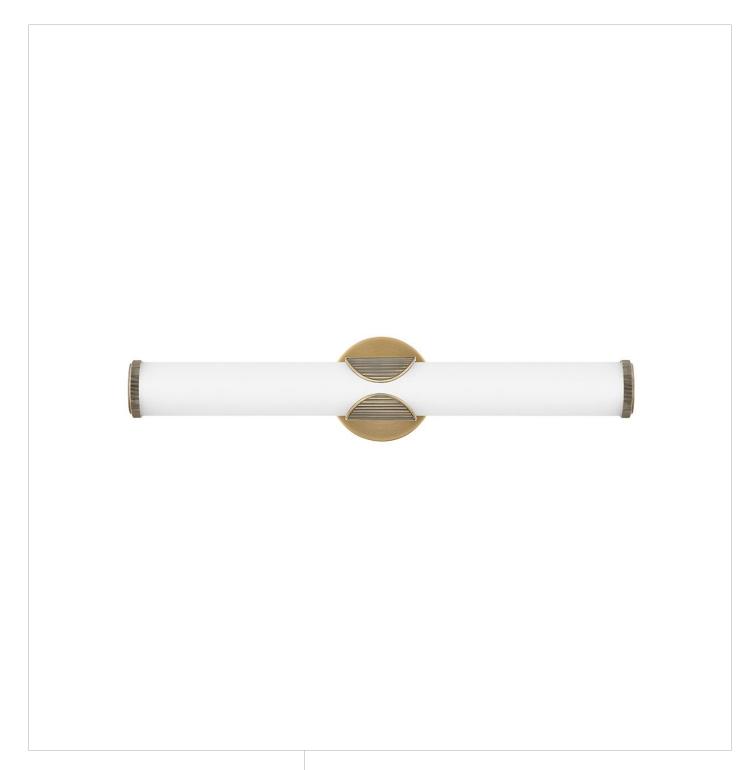

## **FEMI**

MEDIUM LED VANITY

## 50082LCB

A slim, streamlined profile paired with the integrated LED light makes Femi your go-to for transitional style. Illumination elegantly extends from the cast ribbed cuff, adding an element of appeal that captures the unexpected. The matching cast end caps balance the linear design for a fixture with instant style gratification in Brushed Nickel, Black Oxide, or Lacquered Brass finish options.

**FINISH**: Lacquered Brass **GLASS**: Etched Opal

WIDTH: 22.3" HEIGHT: 4.8" DEPTH: 0

LIGHT SOURCE: Integrated LED WATTAGE: 33w LED \*Included

HINKLEY 33000 Pin Oak Parkway Avon Lake, OH 44012 **PHONE: (440) 653-5500** Toll Free: 1 (800) 446-5539 hinkley.com