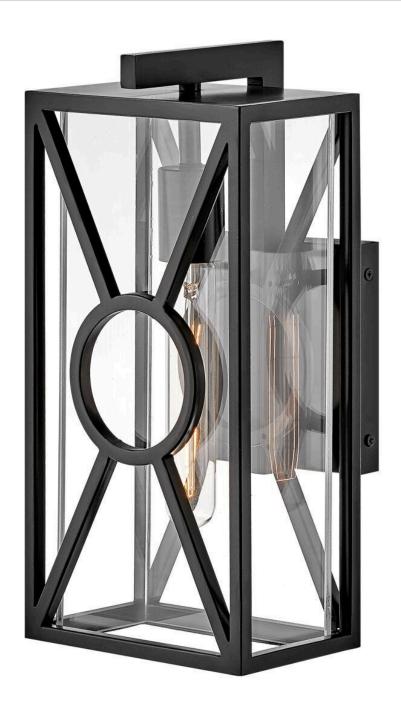

## **BRIXTON**

MEDIUM WALL MOUNT LANTERN

## 18370BK

Make a bold statement in any outdoor setting with Brixton. Its oversized frame features crisp and clean lines in a Burnished Bronze or Black finish, surrounding an elegant, mitered glass. Brixton's subtle details and unique design bring modern living to all outdoors spaces. The finish is resistant to rust and corrosion with a 5-year warranty.

FINISH: Black

GLASS: Clear Mitered

WIDTH: 6.8" HEIGHT: 14" DEPTH: 0

**LIGHT SOURCE**: Socketed

WATTAGE: 1-12w Med. LED, 100w Equiv.

**HINKLEY** 33000 Pin Oak Parkway Avon Lake, OH 44012 **PHONE: (440) 653-5500** Toll Free: 1 (800) 446-5539 hinkley.com