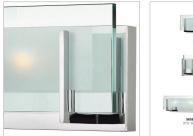

### 5652CM

SMALL TWO LIGHT VANITY

Latitude is contemporary and sleek, finding its true beauty in the minimalist design. The slim glass panel features rectangular etching while the subtle, split fork frames add understated architectural style.

| DETAILS   |                     |
|-----------|---------------------|
| FINISH:   | Chrome              |
| MATERIAL: | Steel               |
| GLASS:    | Inside Etched Clear |
| DIMMABLE: | Yes                 |

#### DIMENSIONS

| DIMENSION      |               |
|----------------|---------------|
| WIDTH:         | 18"           |
| HEIGHT:        | 5.5"          |
| WEIGHT:        | 6lb           |
| BACK PLATE:    | 17"W X 4.75"H |
| EXTENSION:     | 4"            |
| TOP TO OUTLET: | 3.250000"     |

#### LIGHT SOURCE

| LIGHT SOURCE: | Socketed                                          |
|---------------|---------------------------------------------------|
|               | 2-60w G-9 *Included or<br>2-5w G9 LED, 60w Equiv. |
| VOLTAGE:      | 120v                                              |

#### PRODUCT DETAILS:

5.5" H

- This fixture must be installed with shades/glass facing up toward the ceiling
- Suitable for use in damp locations as defined by NEC and CEC. Meets United States UL
- Underwriters Laboratories & CSA Canadian Standards Association Product Safety Standards.
- Sparkling chrome with reflective finish
- · Bold silhouette with dramatic details creates a modern statement
- ADA compliant
- Mounting hardware is hidden on the back plate to ensure a clean silhouette