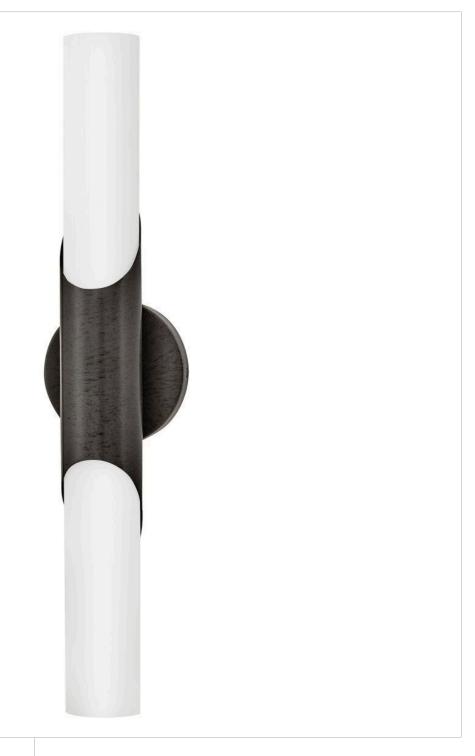

## 51382TBX

Grace is simply elegant and perfectly named. Featuring a beautifully modern silhouette enhanced by a bias-cut central cuff, this feminine fixture has a timeless aesthetic that complements any décor style. Smooth etched opal glass is paired with a Textured Black Oxide or Textured Heritage Brass finish, providing contrast and subtle detail.

FINISH: Textured Black Oxide

GLASS: Etched Opal

WIDTH: 5" HEIGHT: 22.8" DEPTH: 0

**LIGHT SOURCE**: Integrated LED **WATTAGE**: 24w LED \*Included

**HINKLEY** 33000 Pin Oak Parkway Avon Lake, OH 44012 **PHONE: (440) 653-5500** Toll Free: 1 (800) 446-5539 hinkley.com