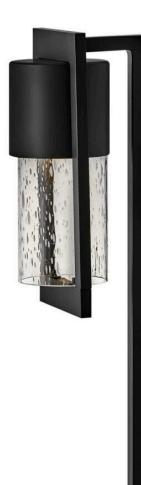

## LED PATH LIGHT | 1547BK-LL

With robust aluminum construction of intersecting lines that contrast against an etched opal glass shade, the Saturn LED path light is a stunning modern design that offers light and stylishness to walkways and surrounding outdoor living spaces. This low-voltage path light includes an etched opal glass shade around an LED lamp, encased by intricate metal work around the glass. FINISH: Black GLASS: Clear Seedy WIDTH: 4.8" HEIGHT: 22.5" LIGHT SOURCE: Socketed WATTAGE: 1-1.50w T5 LED \*Included TRANSFORMER REQUIRED: Yes