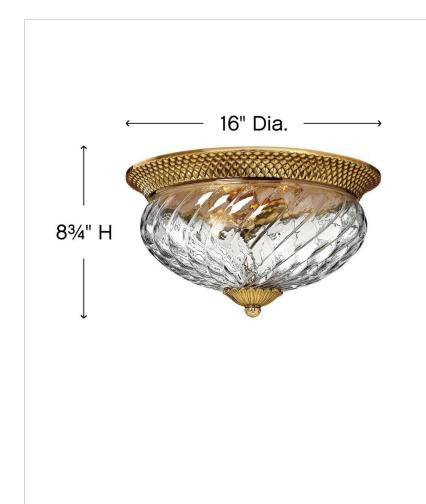

## MEDIUM FLUSH MOUNT

A Hinkley classic, the ornate Plantation collection features exceptional pineapple shaped, clear optic glass that makes a noble statement. The elaborate, decorative cast detailing is accentuated by its lush finish

| DIMENSIONS |      |
|------------|------|
| WIDTH:     | 16"  |
| HEIGHT:    | 8.8" |
| WEIGHT:    | 14lb |

| LIGHT SOURCE  |                               |
|---------------|-------------------------------|
| LIGHT SOURCE: | Socketed                      |
| WATTAGE:      | 3-10w Med. LED, 60w<br>Equiv. |
| VOLTAGE:      | 120v                          |