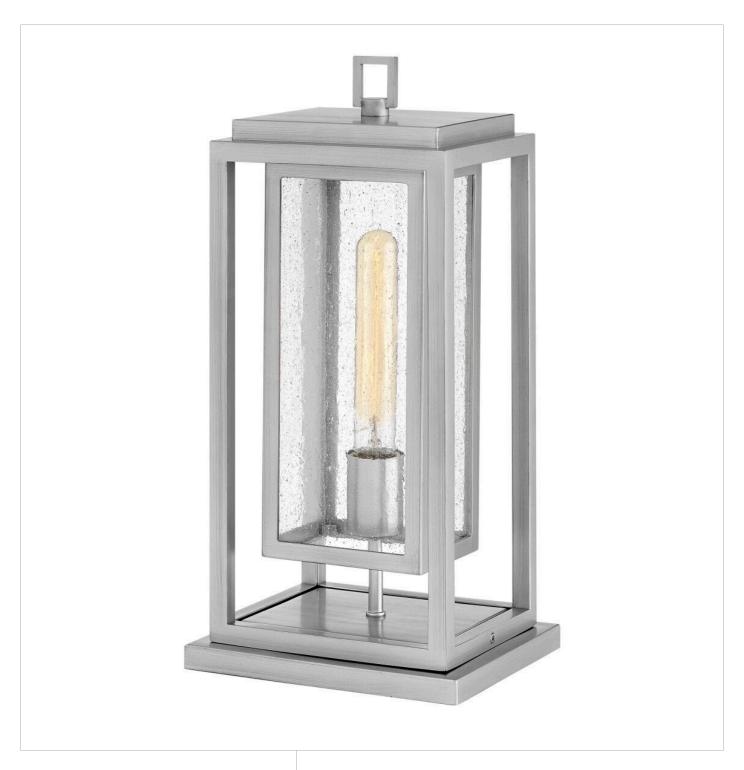

## 1007SI-LV

Republic's striking double frame design, constructed from a composite material and treated with an anti-fading agent for maximum durability, is at home on the coast or a country lodge. The Oil Rubbed Bronze, Satin Nickel and Black resilience finishes feature a 5-year warranty and are resistant to rust and corrosion. Vintage filament bulbs are recommended to complete a stylish look.

FINISH: Satin Nickel
GLASS: Clear Seedy

**WIDTH**: 7" **HEIGHT**: 16.5"

LIGHT SOURCE: Socketed

**WATTAGE**: 1-3.50w Med. LED \*Included **TRANSFORMER REQUIRED**: Yes