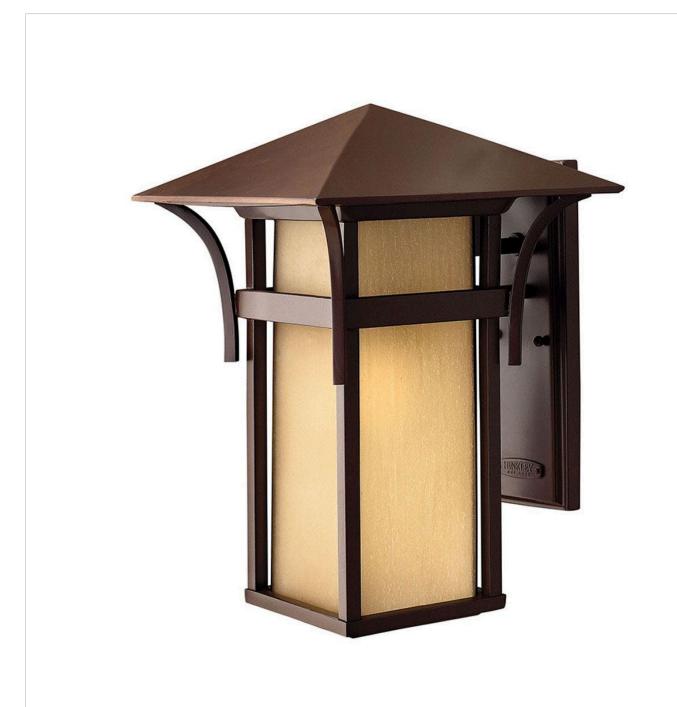

## **HARBOR**

MEDIUM OUTDOOR WALL MOUNT LANTERN

## 2575AR

Harbor has an updated nautical feel with style inspired by the clean, strong lines of a welcoming lighthouse. Sturdy and structural, the robust construction features just enough interest to be captivating without overwhelming the simplistic vibe. Let the light of Harbor guide you home. FINISH: Anchor Bronze

GLASS: Etched Amber Seedy Bound

WIDTH: 11"
HEIGHT: 16.3"
DEPTH: 0

**LIGHT SOURCE**: Socketed

WATTAGE: 1-12w Med. LED, 100W Equiv.

**HINKLEY** 33000 Pin Oak Parkway Avon Lake, OH 44012 **PHONE: (440) 653-5500** Toll Free: 1 (800) 446-5539 hinkley.com