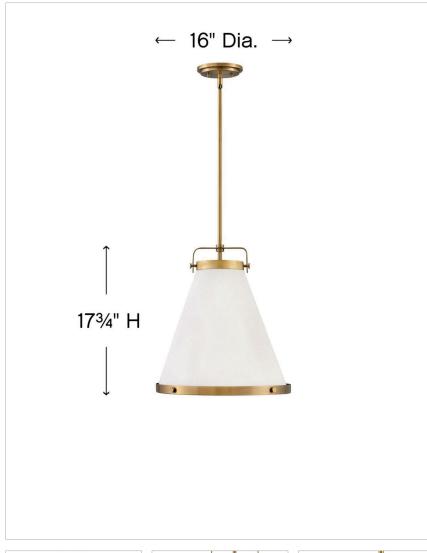

| DIMENSIONS |       |
|------------|-------|
| WIDTH:     | 16"   |
| HEIGHT:    | 17.8" |
| WEIGHT:    | 5.5lb |

| LIGHT SOURCE  |                                |
|---------------|--------------------------------|
| LIGHT SOURCE: | Socketed                       |
| WATTAGE:      | 1-12w Med. LED, 100W<br>Equiv. |
| VOLTAGE:      | 120v                           |

| MOUNTING    |          |
|-------------|----------|
| CANOPY:     | 6" Dia.  |
| LEAD WIRE:  | 1 X 120" |
| MAX HEIGHT: | 50.8     |

| SHIPPING       |      |
|----------------|------|
| CARTON LENGTH: | 18.8 |
| CARTON WIDTH:  | 18   |
| CARTON HEIGHT: | 18   |
| CARTON WEIGHT: | 7    |