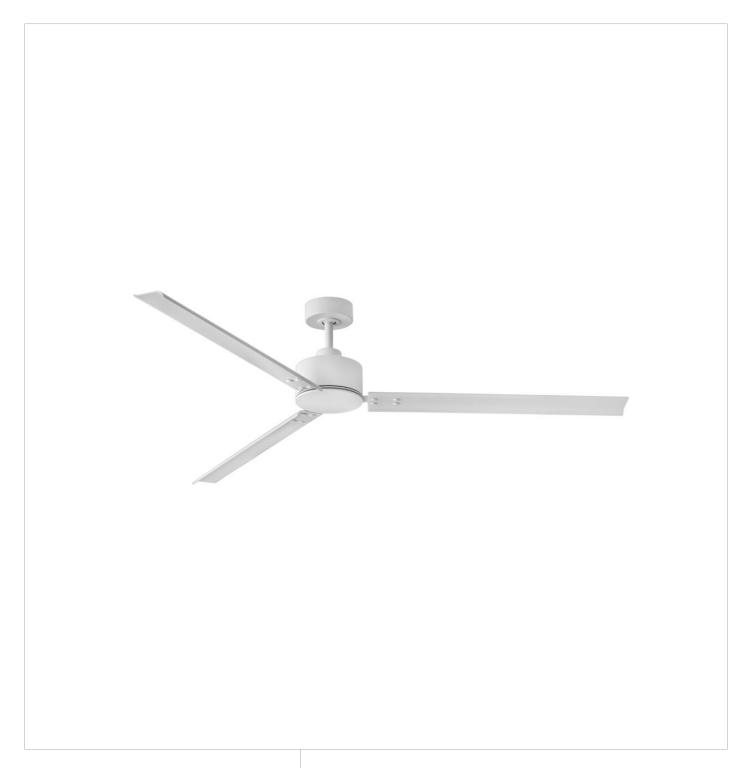

## INDY 72" FAN | 900972FMW-NWA

The raw, edgy style of Indy is the perfect complement for all modern industrial design-inspired rooms. Available in classic finishes with sleek coordinating blades, Indy is so versatile; it can be used for both indoor and outdoor spaces. Equipped with a 6-speed DC motor that is WiFi enabled and ready to connect right out of the box. Operated by the HIRO control and WiFi compatible with the Hinkley App.

FINISH: Matte White

WIDTH: 72" HEIGHT: 13.3" DEPTH: 0

**BLADE COUNT**: 3

**HINKLEY** 33000 Pin Oak Parkway Avon Lake, OH 44012 **PHONE: (440) 653-5500** Toll Free: 1 (800) 446-5539 hinkley.com