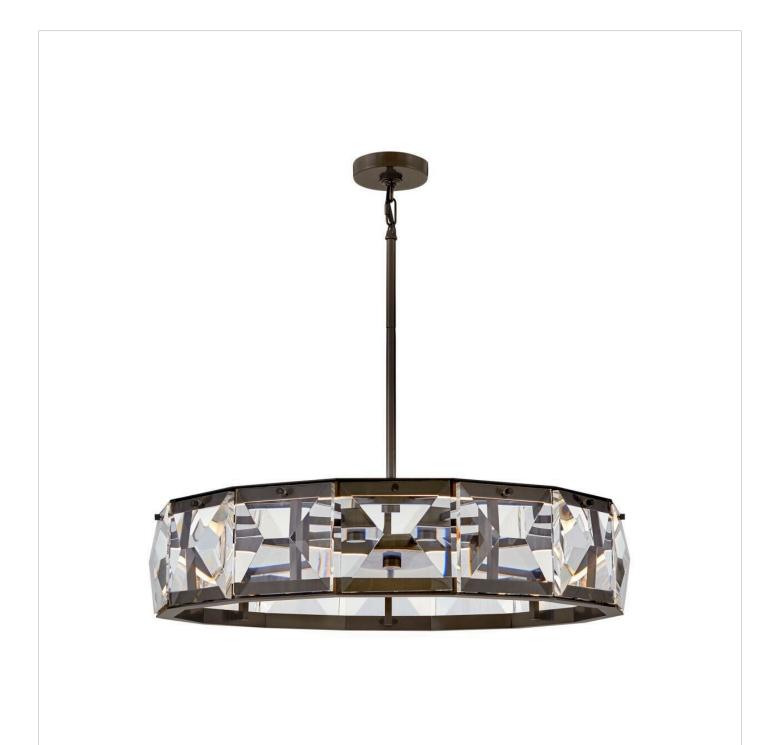

## **JOLIE**

MEDIUM LED DRUM CHANDELIER

## FR30105BX

Jolie is a unique blend of sophistication, style, and technology. Integrated LEDs are sleekly concealed within gleaming Heritage Brass rings at the top and bottom of the design. Robust blocks of faceted crystal radiate with light, creating a transfixing silhouette while providing outstanding illumination.

FINISH: Black Oxide

**GLASS**: Faceted Clear Crystal

**WIDTH**: 30" **HEIGHT**: 6.8" **DEPTH**: 0

LIGHT SOURCE: Integrated LED WATTAGE: 51w LED \*Included

**HINKLEY** 33000 Pin Oak Parkway Avon Lake, OH 44012 **PHONE: (440) 653-5500** Toll Free: 1 (800) 446-5539 hinkley.com