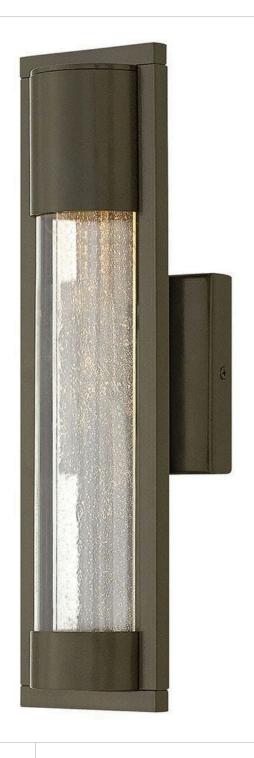

## **MIST**

MEDIUM WALL MOUNT LANTERN

## 1220BZ

The sleek design of the Mist collection discreetly emphasizes its contemporary heritage, featuring a prominent interior panel of clear seedy glass captured on both ends and encased in a protective clear acrylic cylinder. Its solid aluminum construction is underscored by bold Satin Black and Bronze finish options. Mist is both Dark Sky and ADA compliant.

FINISH: Bronze

GLASS: Clear Acrylic Outside Cylinder & Seedy Glass Inside Panel

WIDTH: 4.8" HEIGHT: 15.5" DEPTH: 0

**LIGHT SOURCE**: Socketed

WATTAGE: 1-7w GU10 LED, 50w Equiv.

HINKLEY 33000 Pin Oak Parkway Avon Lake, OH 44012 **PHONE: (440) 653-5500** Toll Free: 1 (800) 446-5539 hinkley.com