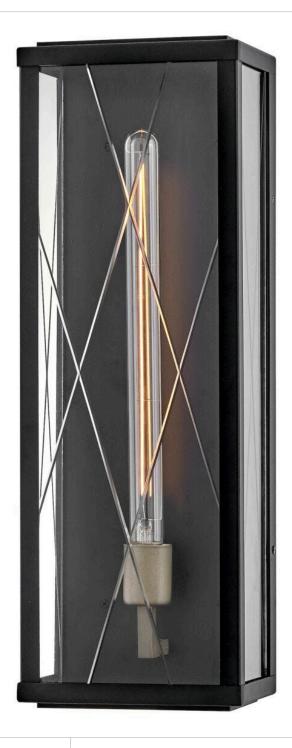

## **MONTE**

LARGE WALL MOUNT LANTERN

## 28884BK

Taking inspiration from traditional barware with its decorative cut glass motif, Monte is the perfect mix of glamour and simplicity. Large, clear glass panes with etched argyle detailing are framed in durable aluminum in a Black and Burnished Bronze finish to accentuate your outdoor spaces with a sophisticated aesthetic.

FINISH: Black GLASS: Clear WIDTH: 7.5" HEIGHT: 22" DEPTH: 0

**LIGHT SOURCE**: Socketed

WATTAGE: 1-12w Med. LED, 100w Equiv.

**HINKLEY** 33000 Pin Oak Parkway Avon Lake, OH 44012 **PHONE: (440) 653-5500** Toll Free: 1 (800) 446-5539 hinkley.com