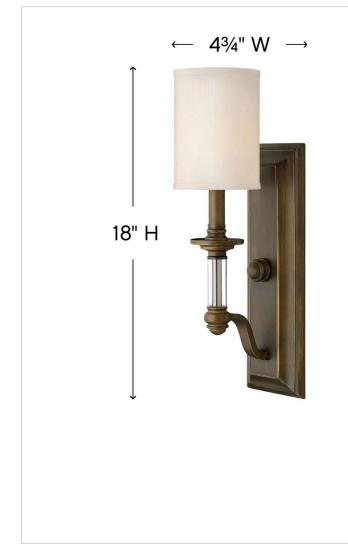

## 4790EZ

MEDIUM SINGLE LIGHT SCONCE Sussex offers traditional charm with an edge of modern luxury. The fabric hardback shade and clear glass columns and candles add to its sophistication.

| DETAILS   |                                           |
|-----------|-------------------------------------------|
| FINISH:   | English Bronze                            |
| MATERIAL: | Metal                                     |
| SHADE:    | Ivory Fabric Hardback                     |
| DIMMABLE: | YES, WITH DIMMABLE<br>LAMP (NOT INCLUDED) |

### DIMENSIONS

| DIMENSION      |               |
|----------------|---------------|
| WIDTH:         | 4.8"          |
| HEIGHT:        | 18"           |
| WEIGHT:        | 2lb           |
| BACK PLATE:    | 4.75"W X 14"H |
| EXTENSION:     | 7"            |
| TOP TO OUTLET: | 11.000000"    |