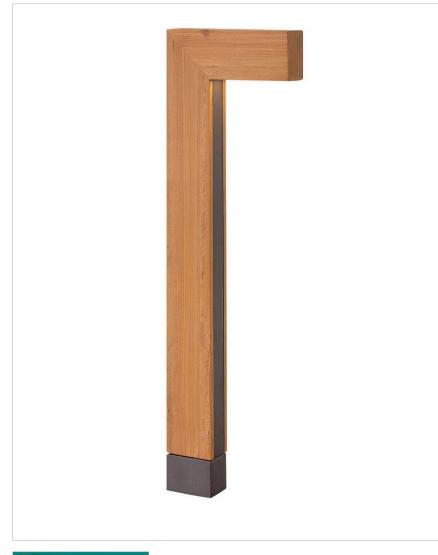

## 12V LARGE LED PATH LIGHT

Atlantis features a minimalist design with bold, clean lines to complement contemporary architecture with ultimate urban sophistication.

| DETAILS   |                                             |
|-----------|---------------------------------------------|
| FINISH:   | Cedar                                       |
| MATERIAL: | Natural Cedar                               |
| GLASS:    | Etched Lens                                 |
| DIMMABLE: | YES - WITH MLV ON<br>TRANSFORMER<br>PRIMARY |

| DIMENSIONS |      |
|------------|------|
| WIDTH:     | 6.5" |
| HEIGHT:    | 22"  |
| DEPTH:     | 1.8  |
| WEIGHT:    | 2lb  |

| LIGHT SOURCE             |                                     |
|--------------------------|-------------------------------------|
| LIGHT SOURCE:            | Socketed                            |
| WATTAGE:                 | 1-1.50w Mini Wedge LED<br>*Included |
| VOLTAGE:                 | 12v                                 |
| VOLT AMPS:               | 2.3                                 |
| TRANSFORMER<br>REQUIRED: | Yes                                 |