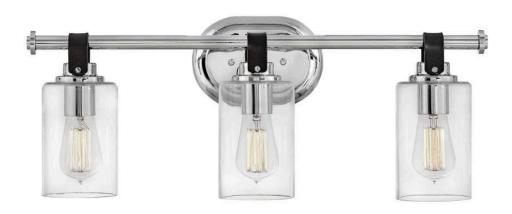

## **HALSTEAD**

MEDIUM THREE LIGHT VANITY

## 52883CM

Halstead evokes Modern Americana at its finest. Designed with an equestrian flare in mind, a faux leather finished strap reinforces a rustic simplicity that harmonizes with the modern refinement of clear glass shades. Offered in a Chrome or Heritage Brass finish, Halstead's versatility makes it the perfect "anywhere" design.

FINISH: Chrome GLASS: Clear WIDTH: 24" HEIGHT: 9.5" DEPTH: 0

**LIGHT SOURCE**: Socketed

WATTAGE: 3-10w Med. LED, 100w Equiv.

HINKLEY 33000 Pin Oak Parkway Avon Lake, OH 44012 **PHONE: (440) 653-5500** Toll Free: 1 (800) 446-5539 hinkley.com