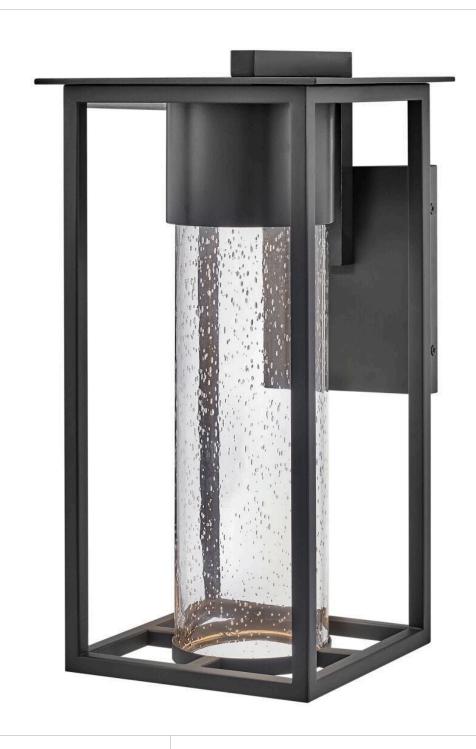

## **COEN**

MEDIUM WALL MOUNT LANTERN

## 17020BK-LL

Coen is an instant favorite with timeless design featuresand a modern edge. Clear seedy glass exudes a radiant glow to make a home's exterior shine. This slender frame is constructed of composite materials, and coated with a finish that can withstand harsh elements. Available in a Black or Oil Rubbed Bronze, Coen is also Dark Sky compliant and includes an LED bulb.

FINISH: Black

GLASS: Clear Seedy

WIDTH: 8"
HEIGHT: 16"
DEPTH: 0

**LIGHT SOURCE**: Socketed

WATTAGE: 1-6.50w GU10 LED \*Included

**HINKLEY** 33000 Pin Oak Parkway Avon Lake, OH 44012 **PHONE: (440) 653-5500** Toll Free: 1 (800) 446-5539 hinkley.com