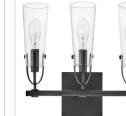

### 5133BK

MEDIUM THREE LIGHT VANITY

Clean and airy, Foster breathes composed simplicity into any bath space. Softly tapered glass shades suspended from arched handle prongs create a sophisticated transitional silhouette, enhanced by practical yet stylized details.

| DETAILS   |                                            |
|-----------|--------------------------------------------|
| FINISH:   | Black                                      |
| MATERIAL: | Steel                                      |
| GLASS:    | Clear                                      |
| DIMMABLE: | YES - WITH DIMMABLE<br>LAMP (NOT INCLUDED) |