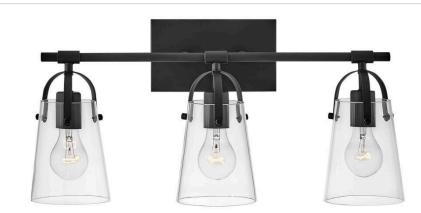

### 5133BK

MEDIUM THREE LIGHT VANITY

Clean and airy, Foster breathes composed simplicity into any bath space. Softly tapered glass shades suspended from arched handle prongs create a sophisticated transitional silhouette, enhanced by practical yet stylized details.

| DETAILS   |                                            |
|-----------|--------------------------------------------|
| FINISH:   | Black                                      |
| MATERIAL: | Steel                                      |
| GLASS:    | Clear                                      |
| DIMMABLE: | YES - WITH DIMMABLE<br>LAMP (NOT INCLUDED) |