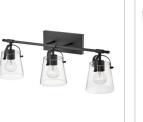

### 5133BK

MEDIUM THREE LIGHT VANITY

Clean and airy, Foster breathes composed simplicity into any bath space. Softly tapered glass shades suspended from arched handle prongs create a sophisticated transitional silhouette, enhanced by practical yet stylized details.

| DETAILS   |                                            |
|-----------|--------------------------------------------|
| FINISH:   | Black                                      |
| MATERIAL: | Steel                                      |
| GLASS:    | Clear                                      |
| DIMMABLE: | YES - WITH DIMMABLE<br>LAMP (NOT INCLUDED) |