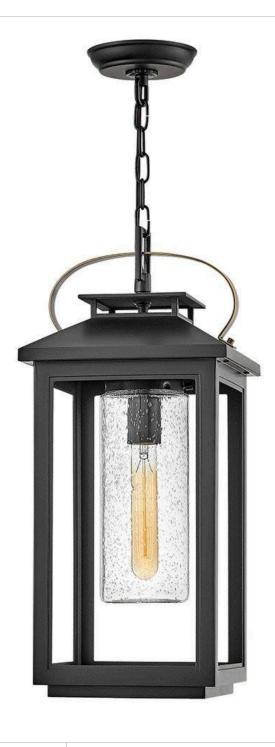

#### 1162BK

Classic and elegant, Atwater offers beauty and endurance. Constructed from a composite material and treated with an anti-fading agent, the updated coastal design incorporates elegant brass accents, handle, and an inner glass that creates a faux candle effect. The high-performance finish is resistant to rust and corrosion with a 5-year warranty.

### FINISH: Black GLASS: Clear Seedy WIDTH: 9.5" HEIGHT: 21.5" DEPTH: 0 LIGHT SOURCE: Socketed WATTAGE: 1-10w Med. LED, 100w Equiv.