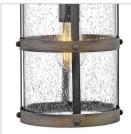

### 2684DZ

MEDIUM WALL MOUNT LANTERN

The look is relaxed, but the components of Lakehouse are quietly satisfying. Lakehouse features a distressed, Aged Zinc with Driftwood Gray or a Black finish accompanied by clear seedy glass. Cast aluminum construction ensures Lakehouse will withstand for years. Blissfully simple, yet all the details are memorable.

| DETAILS   |                                           |
|-----------|-------------------------------------------|
| FINISH:   | Aged Zinc                                 |
| MATERIAL: | Aluminum                                  |
| GLASS:    | Clear Seedy                               |
| DIMMABLE: | YES, WITH DIMMABLE<br>LAMP (NOT INCLUDED) |