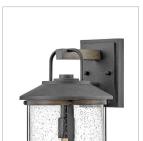

### 2684DZ

MEDIUM WALL MOUNT LANTERN

The look is relaxed, but the components of Lakehouse are quietly satisfying. Lakehouse features a distressed, Aged Zinc with Driftwood Gray or a Black finish accompanied by clear seedy glass. Cast aluminum construction ensures Lakehouse will withstand for years. Blissfully simple, yet all the details are memorable.

| DETAILS   |                                           |
|-----------|-------------------------------------------|
| FINISH:   | Aged Zinc                                 |
| MATERIAL: | Aluminum                                  |
| GLASS:    | Clear Seedy                               |
| DIMMABLE: | YES, WITH DIMMABLE<br>LAMP (NOT INCLUDED) |