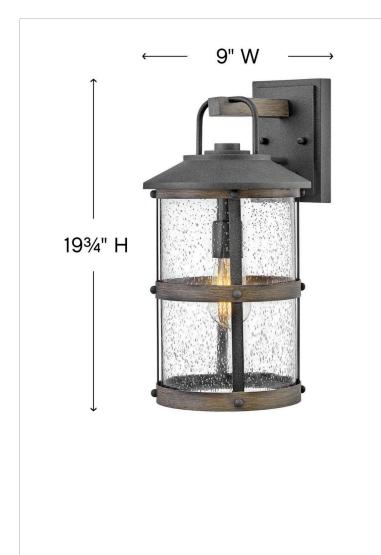

#### DIMENSIONS

| DIMENSIONS     |           |
|----------------|-----------|
| WIDTH:         | 9"        |
| HEIGHT:        | 17.3"     |
| WEIGHT:        | 5lb       |
| BACK PLATE:    | 5"W X 7"H |
| EXTENSION:     | 10.5"     |
| TOP TO OUTLET: | 3.500000" |