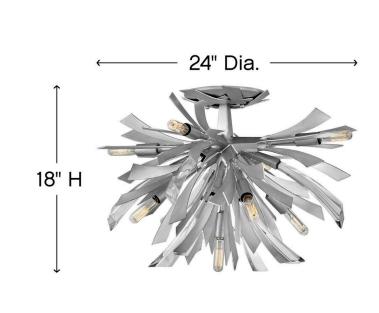

## LARGE SEMI-FLUSH MOUNT

Vida's modern design bursts with a flourishing style that is both highly dramatic and finely sculpted. A statement piece with crystal accents and unique canopy detailing, Vida injects a thrilling dash of contemporary inspiration to its surroundings.

| DIMENSIONS |        |
|------------|--------|
| WIDTH:     | 24"    |
| HEIGHT:    | 14.5"  |
| WEIGHT:    | 14.5lb |

| LIGHT SOURCE  |                               |
|---------------|-------------------------------|
| LIGHT SOURCE: | Socketed                      |
|               | 9-5w Cand. LED, 60w<br>Equiv. |
| VOLTAGE:      | 120v                          |