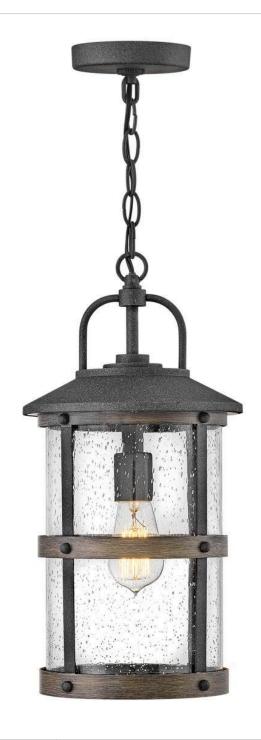

## **LAKEHOUSE**

MEDIUM HANGING LANTERN 12V

## 2682DZ-LV

The look is relaxed, but the components of Lakehouse are quietly satisfying. Lakehouse features a distressed, Aged Zinc with Driftwood Gray or a Black finish accompanied by clear seedy glass. Cast aluminum construction ensures Lakehouse will withstand for years. Blissfully simple, yet all the details are memorable.

FINISH: Aged Zinc
GLASS: Clear Seedy

**WIDTH**: 9" **HEIGHT**: 17.8" **DEPTH**: 0

LIGHT SOURCE: Socketed

WATTAGE: 1-3.50w Med. LED \*Included TRANSFORMER REQUIRED: Yes

**HINKLEY** 33000 Pin Oak Parkway Avon Lake, OH 44012 **PHONE: (440) 653-5500** Toll Free: 1 (800) 446-5539 hinkley.com