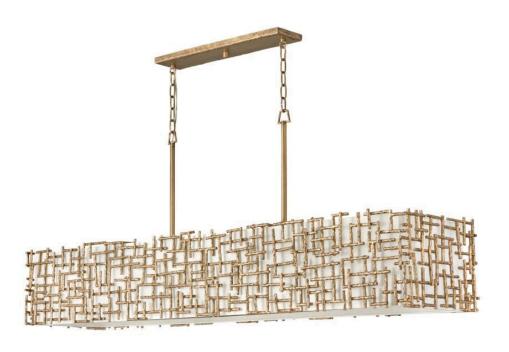

## **FARRAH**

LARGE TEN LIGHT LINEAR

## FR33109BNG

Farrah's contemporary design is bold and sculptural, while achieving an optical airiness. The hand-hammered crosshatch bars gleam in a hand-applied Silver Leaf or Burnished Gold finish with artisanal detailing that carries through to the canopy detail. Set against a White Linen shade, Farrah creates a look of deconstructed; modern elegance.

**FINISH**: Burnished Gold **SHADE**: White Linen

**WIDTH**: 60" **HEIGHT**: 23.8"

LIGHT SOURCE: Socketed

WATTAGE: 10-5w Cand. LED, 60w Equiv.

PHONE: (440) 653-5500

Toll Free: 1 (800) 446-5539