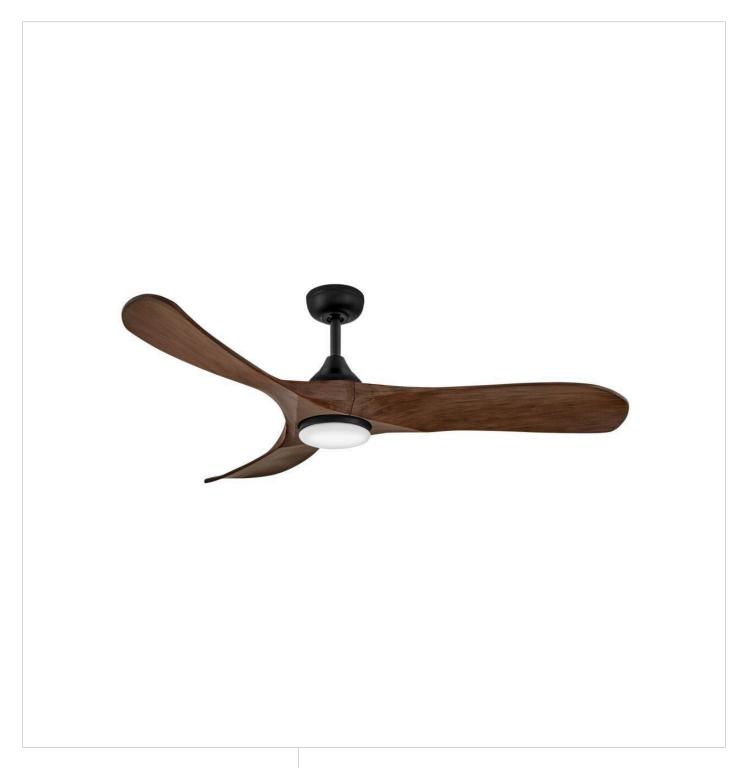

## **SWELL ILLUMINATED**

SWELL ILLUMINATED 56" LED SMART FAN

## 903856FWB-LDD

Sophisticated and distinct, Swell Illuminated perfectly sets the scene in contemporary spaces without sacrificing functionality – featuring integrated LEDs complemented by a variety of classic finish combinations. A versatile, damprated design makes Swell perfect for both interior and outdoor settings. Equipped with a 6-speed DC motor that is WiFi enabled and ready to connect right out of the box. Operated by the HIRO control or WiFi compatible with the Hinkley app.

FINISH: Matte Black
GLASS: Etched Opal

**WIDTH**: 56" **HEIGHT**: 15"

**DEPTH**: 0

**BLADE COUNT**: 3

**HINKLEY** 33000 Pin Oak Parkway Avon Lake, OH 44012 **PHONE: (440) 653-5500** Toll Free: 1 (800) 446-5539 hinkley.com