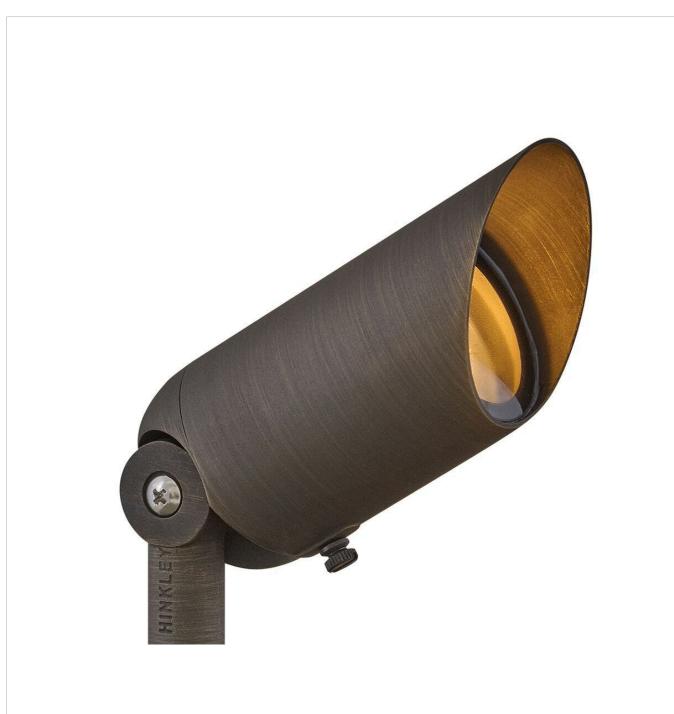

## LUMACORE HARDY ISLAND

12V VARIABLE OUTPUT LED 2700K SPOT LIGHT

## 1536MZ-LMA27K

Accentuate your home's architecture and highlight your landscape's natural beauty with a warm ambient glow. Hinkley's Variable Output LumaCORE<sup>™</sup> LED Accent Lighting Systems are expertly designed to withstand the elements and provide complete control over wattage and beam spread. Named after the ruggedly beautiful island off the coast of British Columbia, our Hardy Island Collection is impeccably constructed with solid cast brass to defy the harshest environments.

## HINKLEY

FINISH: Matte Bronze GLASS: Clear Lens WIDTH: 5.8" HEIGHT: 3.3" LIGHT SOURCE: LumaCore WATTAGE: 12w, 8w, 5w, 3w LumaCore LED \*Included TRANSFORMER REQUIRED: Yes

HINKLEY 33000 Pin Oak Parkway Avon Lake, OH 44012 PHONE: (440) 653-5500 Toll Free: 1 (800) 446-5539 hinkley.com