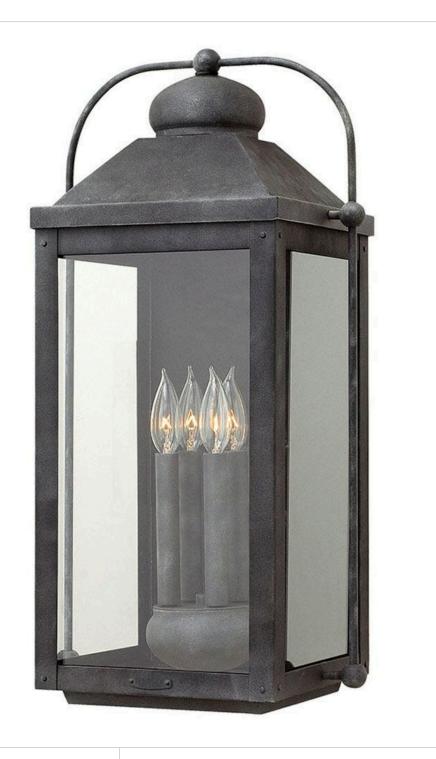

## ANCHORAGE

## LARGE WALL MOUNT LANTERN

## 1858DZ

Anchorage is an early American lantern design crafted of solid aluminum to reflect a bold yet refined silhouette. The Aged Zinc or Light Oiled Bronze finish and clear glass complement the long clean lines, elegant arched carriage handle and sturdy knobs, resulting in a vintage style with classic charisma. FINISH: Aged Zinc GLASS: Clear WIDTH: 13" HEIGHT: 25" DEPTH: 0 LIGHT SOURCE: Socketed WATTAGE: 4-5w Cand. LED, 60w Equiv.