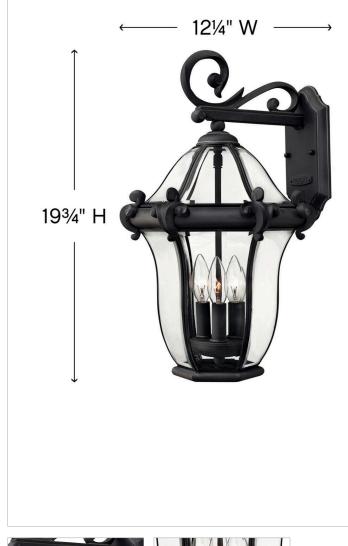

## 2444MB MEDIUM WALL MOUNT LANTERN

San Clemente's elegant shape takes center stage with clear bent, beveled and bound glass as the central design element. Its cast aluminum and brass construction complemented by exquisite cast ornamental detailing completes its captivating appeal.

SAN CLEMENTE

| DETAILS   |                                           |
|-----------|-------------------------------------------|
| FINISH:   | Museum Black                              |
| MATERIAL: | Brass                                     |
| GLASS:    | Clear, Beveled and Bound                  |
|           | YES, WITH DIMMABLE<br>LAMP (NOT INCLUDED) |

#### DIMENSIONS

| DIMENSIONS     |             |
|----------------|-------------|
| WIDTH:         | 12.3"       |
| HEIGHT:        | 19.8"       |
| WEIGHT:        | 8lb         |
| BACK PLATE:    | 4.5"W X 9"H |
| EXTENSION:     | 12.3"       |
| TOP TO OUTLET: | 6.250000"   |