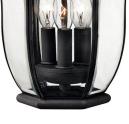

## 2444MB MEDIUM WALL MOUNT LANTERN

San Clemente's elegant shape takes center stage with clear bent, beveled and bound glass as the central design element. Its cast aluminum and brass construction complemented by exquisite cast ornamental detailing completes its captivating appeal.

SAN CLEMENTE

| DETAILS   |                                           |
|-----------|-------------------------------------------|
| FINISH:   | Museum Black                              |
| MATERIAL: | Brass                                     |
| GLASS:    | Clear, Beveled and Bound                  |
|           | YES, WITH DIMMABLE<br>LAMP (NOT INCLUDED) |

### LIGHT SOURCE

| LIGHT SOURCE: | Socketed                      |
|---------------|-------------------------------|
|               | 3-5w Cand. LED, 40w<br>Equiv. |
| VOLTAGE:      | 120v                          |