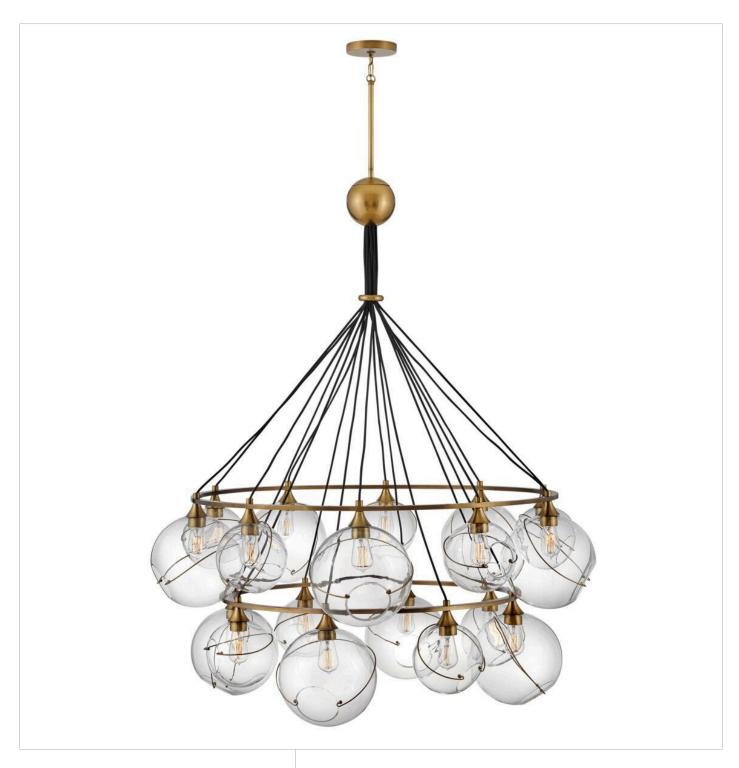

## **SKYE**

## EXTRA LARGE TWO TIER CHANDELIER

## 30308HBR

Mesmerizingly asymmetrical with a bohemian, mid-century modern flair, Skye showcases stunning globes of clear or cased opal glass with off-center openings. Slender rings and delicate details in Heritage Brass or Black finishes pull the look together, while adjustable wires allow you to create the perfect look for your space.

FINISH: Heritage Brass

GLASS: Clear WIDTH: 53.3" HEIGHT: 65.3" DEPTH: 0

**LIGHT SOURCE**: Socketed

WATTAGE: 18-10w Med. LED, 60w Equiv.

**HINKLEY** 33000 Pin Oak Parkway Avon Lake, OH 44012 **PHONE: (440) 653-5500** Toll Free: 1 (800) 446-5539 hinkley.com