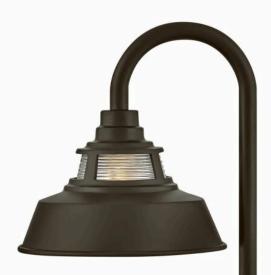

## LED PATH LIGHT | 15492OZ-LL

Made of sturdy, solid aluminum, Troyer's warm and inviting heritage details and timeless finishes create a classic outdoor silhouette. Combining farmhouse and industrial, this path light features touches like the trademark gooseneck that suspends the rustic shade and a unique ribbed glass accent at the top for additional light. This low-voltage path light includes a longlasting LED bulb that will light up walkways and other outdoor living spaces for safety and securi... FINISH: Oil Rubbed Bronze GLASS: Cased Opal WIDTH: 7" HEIGHT: 26" LIGHT SOURCE: Socketed WATTAGE: 1-1.50w T5 LED \*Included TRANSFORMER REQUIRED: Yes