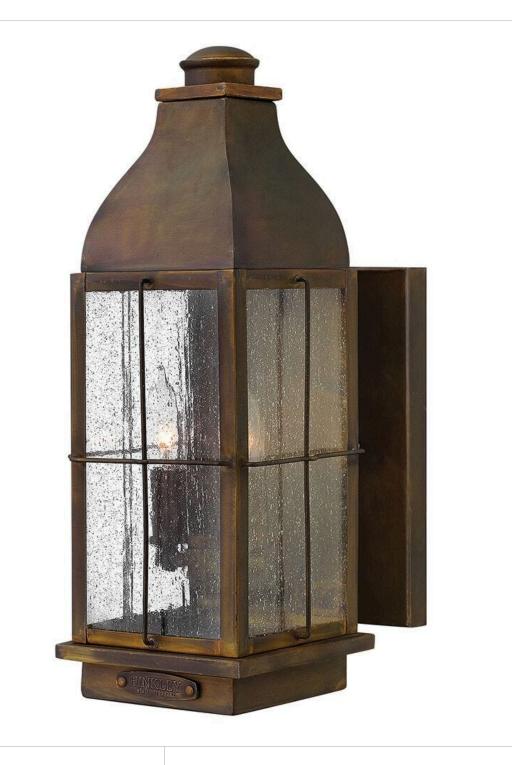

## 2044SN-LL

Bingham's traditional style recalls a turn-of-the-century gas light reproduction. The vintage look is nautical in nature and recognizes Hinkley's origins on the shores of Lake Erie. The aluminum construction features clear seedy glass and a Greystone or Sienna finish, while candelabra bulbing completes the authentic style. FINISH: Sienna GLASS: Clear Seedy WIDTH: 6" HEIGHT: 16" DEPTH: 0 LIGHT SOURCE: Socketed WATTAGE: 2-4w Cand. LED \*Included