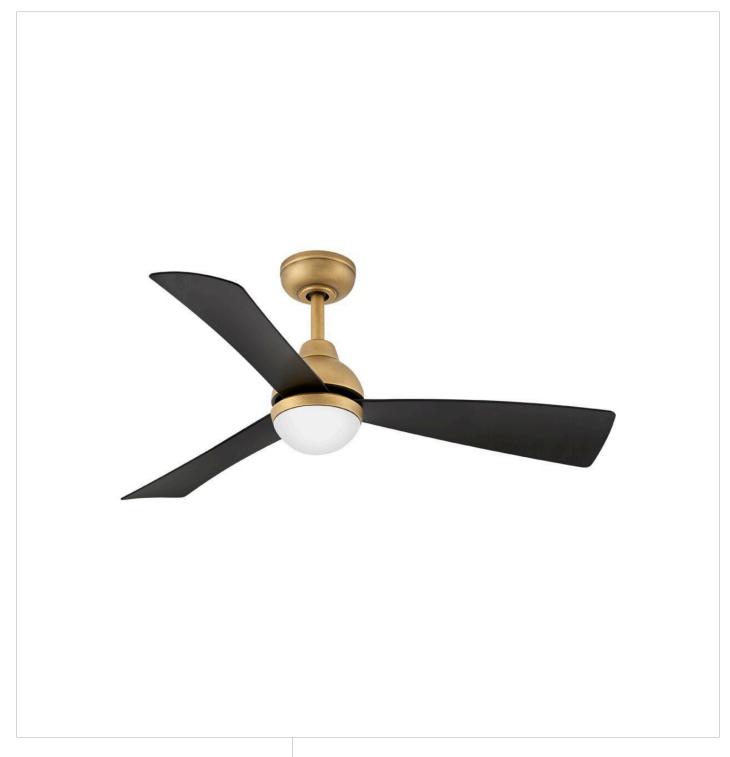

## UNA 44" LED FAN | 905644FHB-LDD

Una's modern, Scandinavian style is defined by its clean design and sleek functionality. The long, slightly tapered blades paired with the rounded light kit contribute to the striking profile. Una is equipped with a 6-speed DC motor that is WiFi enabled and ready to connect right out of the box. Operated by the HIRO control or WiFi compatible with the Hinkley app. Damp rated, it's a versatile indoor/outdoor fan style to fit any application.

FINISH: Heritage Brass GLASS: Etched Opal

WIDTH: 44"
HEIGHT: 15"
DEPTH: 0

**BLADE COUNT**: 3

HINKLEY 33000 Pin Oak Parkway Avon Lake, OH 44012 **PHONE: (440) 653-5500** Toll Free: 1 (800) 446-5539 hinkley.com