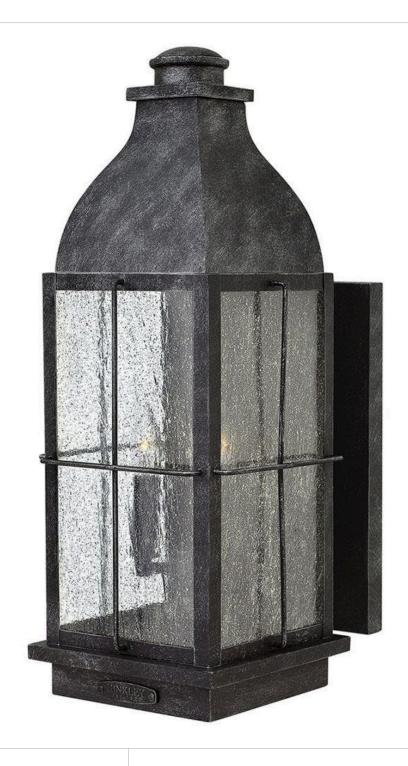

## **BINGHAM**

MEDIUM WALL MOUNT LANTERN

## 2045GS

Bingham's traditional style recalls a turn-of-the-century gas light reproduction. The vintage look is nautical in nature and recognizes Hinkley's origins on the shores of Lake Erie. The aluminum construction features clear seedy glass and a Greystone or Sienna finish, while candelabra bulbing completes the authentic style.

**FINISH**: Greystone **GLASS**: Clear Seedy

WIDTH: 8"
HEIGHT: 21"
DEPTH: 0

**LIGHT SOURCE**: Socketed

WATTAGE: 3-5w Cand. LED, 60w Equiv.

**HINKLEY** 33000 Pin Oak Parkway Avon Lake, OH 44012 **PHONE: (440) 653-5500** Toll Free: 1 (800) 446-5539 hinkley.com