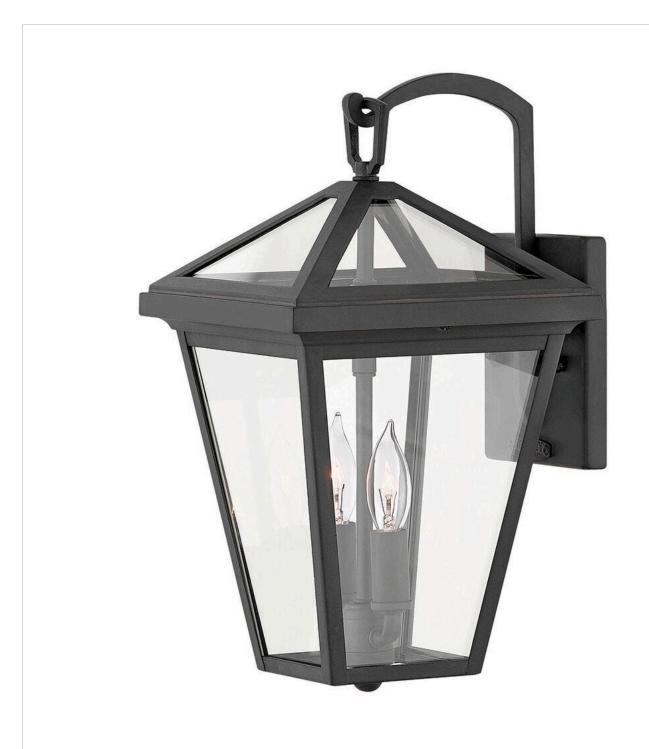

## **ALFORD PLACE**

MEDIUM WALL MOUNT LANTERN

## 2560MB

The clean and classic design of Alford Place is the epitome of timeless elegance. The precision die-cast frame and top loop paired with a sealed glass roof provide excellent illumination from all sides. Part of the Estate Series, Alford Place is designed to meet the needs of expansive properties, offering a breadth of fixtures defined by coordinating composition, enduring architecture, and time-honored craftsmanship.

FINISH: Museum Black

GLASS: Clear WIDTH: 8" HEIGHT: 14" DEPTH: 0

**LIGHT SOURCE**: Socketed

WATTAGE: 2-5w Cand. LED, 60w Equiv.

HINKLEY 33000 Pin Oak Parkway Avon Lake, OH 44012 **PHONE: (440) 653-5500** Toll Free: 1 (800) 446-5539 hinkley.com