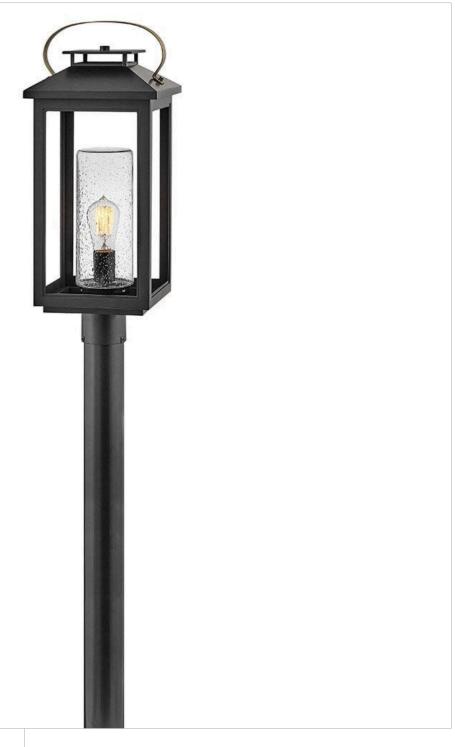

## **ATWATER**

LARGE POST TOP OR PIER MOUNT LANTERN

## 1161BK

Classic and elegant, Atwater offers beauty and endurance. Constructed from a composite material and treated with an anti-fading agent, the updated coastal design incorporates elegant brass accents, handle, and an inner glass that creates a faux candle effect. The high-performance finish is resistant to rust and corrosion with a 5-year warranty.

FINISH: Black

GLASS: Clear Seedy

**WIDTH**: 9.5" **HEIGHT**: 23" **DEPTH**: 0

**LIGHT SOURCE**: Socketed

WATTAGE: 1-10w Med. LED, 100w Equiv.

**PHONE: (440) 653-5500** Toll Free: 1 (800) 446-5539 hinkley.com