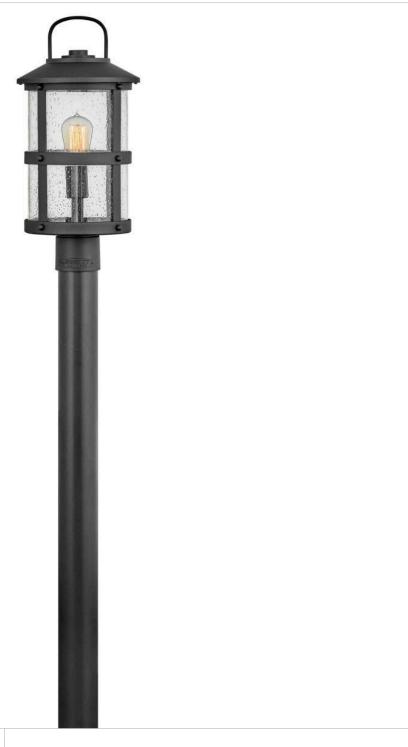

## **LAKEHOUSE**

MEDIUM POST TOP OR PIER MOUNT LANTERN

## 2687BK

The look is relaxed, but the components of Lakehouse are quietly satisfying. Lakehouse features a distressed, Aged Zinc with Driftwood Gray or a Black finish accompanied by clear seedy glass. Cast aluminum construction ensures Lakehouse will withstand for years. Blissfully simple, yet all the details are memorable.

FINISH: Black

GLASS: Clear Seedy

WIDTH: 9"
HEIGHT: 18.8"
DEPTH: 0

**LIGHT SOURCE**: Socketed

WATTAGE: 1-12w Med. LED, 100w Equiv.

**HINKLEY** 33000 Pin Oak Parkway Avon Lake, OH 44012 **PHONE: (440) 653-5500** Toll Free: 1 (800) 446-5539 hinkley.com