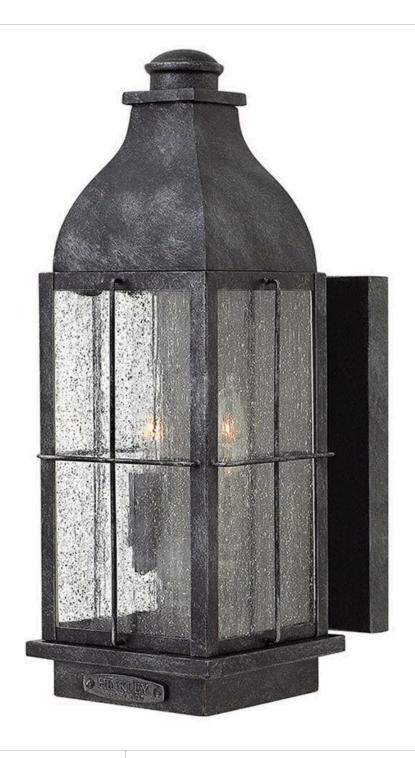

## 2044GS

Bingham's traditional style recalls a turn-of-the-century gas light reproduction. The vintage look is nautical in nature and recognizes Hinkley's origins on the shores of Lake Erie. The aluminum construction features clear seedy glass and a Greystone or Sienna finish, while candelabra bulbing completes the authentic style.

**FINISH**: Greystone **GLASS**: Clear Seedy

WIDTH: 6"
HEIGHT: 16"
DEPTH: 0

**LIGHT SOURCE**: Socketed

WATTAGE: 2-5w Cand. LED, 60w Equiv.

**HINKLEY** 33000 Pin Oak Parkway Avon Lake, OH 44012 **PHONE: (440) 653-5500** Toll Free: 1 (800) 446-5539 hinkley.com