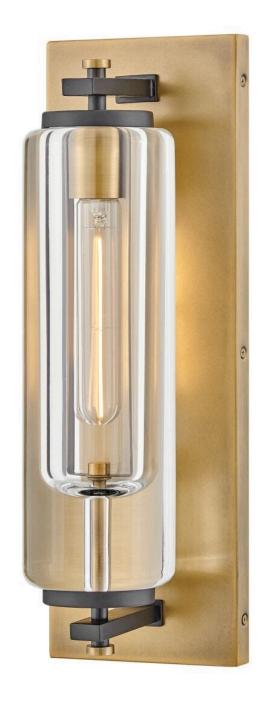

## **LOURDE**

MEDIUM WALL MOUNT LANTERN

## 28920HB-LL

Solid and robust, Lourde's name says it all. Heavy, layered glass, cast in soft cylindrical shapes, creates captivating reflections and refractions to illuminate any outdoor or indoor space with a warm glow. The modern, industrial details paired with the Black and Heritage brass finishes make a bold statement among any aesthetic.

FINISH: Heritage Brass

GLASS: Clear WIDTH: 6" HEIGHT: 18" DEPTH: 0

**LIGHT SOURCE**: Socketed

WATTAGE: 1-7w Med. LED \*Included

**HINKLEY** 33000 Pin Oak Parkway Avon Lake, OH 44012 **PHONE: (440) 653-5500** Toll Free: 1 (800) 446-5539 hinkley.com