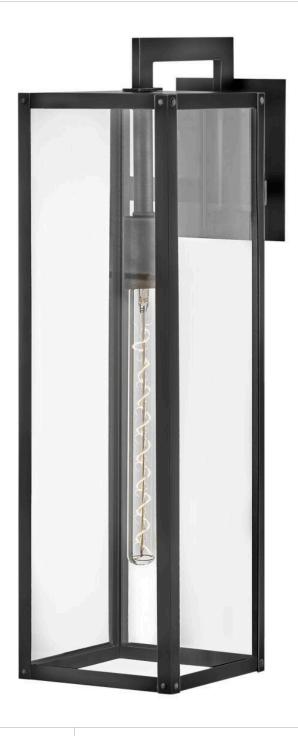

## MAX

LARGE WALL MOUNT LANTERN

## 2595BK-LL

Simple, clean-cut, yet captivating, Max is an instant classic, perfect for a myriad of outdoor spaces. Max's simple construction and hand-welded aluminum frame embodies the modern inspiration behind the design. Surrounded by clear glass panels, it yields architectural simplicity for the touch of contemporary we crave.

## FINISH: Black GLASS: Clear WIDTH: 7" HEIGHT: 25" DEPTH: 0 LIGHT SOURCE: Socketed WATTAGE: 1-5w Med. LED \*Included