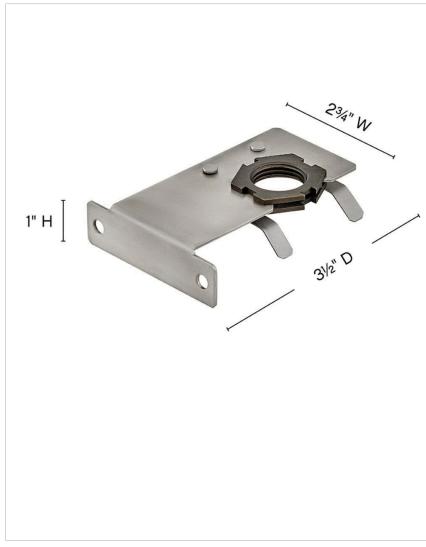

## 0023SS-MZ

GUTTER MOUNT ACCESSORY

Illuminate second-story windows or architecture with a spotlight gutter mount. A durable stainless steel and brass mounting bracket with Stainless Steel and Matte Bronze finishes secures spotlights or floodlights to your home's rain gutter.

## DIMENSIONS

| WIDTH:  | 3.5" |
|---------|------|
| HEIGHT: | 2.8" |
| DEPTH:  | 1    |

SHIPPING

| SHIFFING       |     |
|----------------|-----|
| CARTON LENGTH: | 3.8 |
| CARTON WIDTH:  | 3   |
| CARTON HEIGHT: | 1.3 |