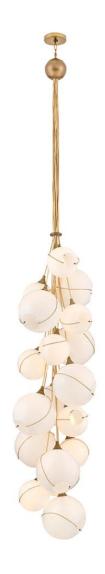

## SKYE

DOUBLE XL MULTI TIER CHANDELIER

## 30309HBR-CO

Mesmerizingly asymmetrical with a bohemian, mid-century modern flair, Skye showcases stunning globes of clear or cased opal glass with off-center openings. Slender rings and delicate details in Heritage Brass or Black finishes pull the look together, while adjustable wires allow you to create the perfect look for your space.

FINISH: Heritage Brass
GLASS: Cased Opal

**WIDTH**: 39" **HEIGHT**: 125" **DEPTH**: 0

**LIGHT SOURCE**: Socketed

WATTAGE: 18-10w Med. LED, 60w Equiv.

**PHONE: (440) 653-5500**Toll Free: 1 (800) 446-5539

hinkley.com