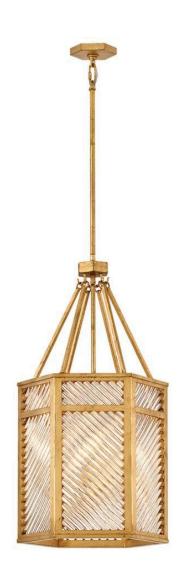

## LARGE PENDANT | 47467DA

A reimagining of vintage designs from the 40s and 50s, Sura's transitional, hexagonal Distressed Brass frame creates a glamorous yet understated and tailored appeal. Cylindrical glass rods set at alternating angles echo a soft herringbone pattern, juxtaposing geometry within geometry. Layered details create a reeded effect that is reflective and alluring.

FINISH: Distressed Brass

GLASS: Clear WIDTH: 16" HEIGHT: 30.5" DEPTH: 0

**LIGHT SOURCE**: Socketed

WATTAGE: 4-5w Cand. LED, 60w Equiv.

**HINKLEY** 33000 Pin Oak Parkway Avon Lake, OH 44012 **PHONE: (440) 653-5500** Toll Free: 1 (800) 446-5539 hinkley.com