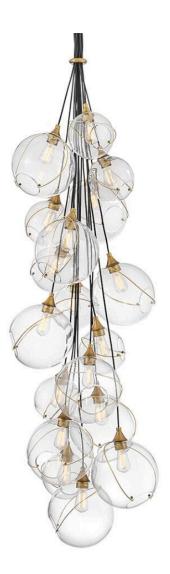

## 30309HBR | 30309HBR

Mesmerizingly asymmetrical with a bohemian, midcentury modern flair, Skye showcases stunning globes of clear or cased opal glass with off-center openings. Slender rings and delicate details in Heritage Brass or Black finishes pull the look together, while adjustable wires allow you to create the perfect look for your space. FINISH: Heritage Brass GLASS: Clear WIDTH: 39" HEIGHT: 125" DEPTH: 0 LIGHT SOURCE: Socketed WATTAGE: 18-10w Med. LED, 60w Equiv.