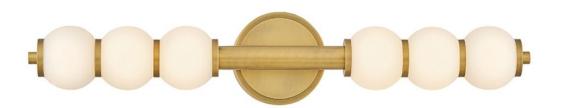

## **TRIGO**

LARGE LED SCONCE

## 57393LCB

Inspired by the enduring allure of pearl jewelry, Trigo's softly cascading silhouette makes a dramatic yet elegant statement. Glowing etched opal glass globes of varying sizes create a visual rhythm and organic flow that echo the natural imperfections and unique beauty found in genuine pearls. Differences between each globe add depth and movement, combining classic beauty with modern coastal design and offering a harmonious blend of tradition and innovation.

FINISH: Lacquered Brass

GLASS: Etched Opal

WIDTH: 6"
HEIGHT: 31.3"

**DEPTH**: 0

**LIGHT SOURCE**: Integrated LED **WATTAGE**: 28w LED \*Included

HINKLEY 33000 Pin Oak Parkway Avon Lake, OH 44012 **PHONE: (440) 653-5500** Toll Free: 1 (800) 446-5539 hinkley.com