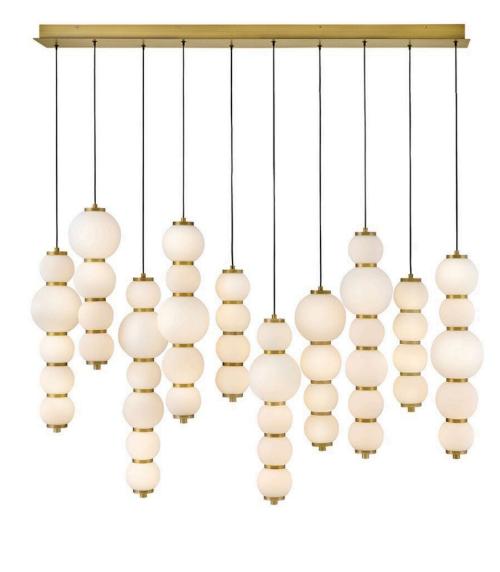

## 47396LCB

Inspired by the enduring allure of pearl jewelry, Trigo's softly cascading silhouette makes a dramatic yet elegant statement. Glowing etched opal glass globes of varying sizes create a visual rhythm and organic flow that echo the natural imperfections and unique beauty found in genuine pearls. Differences between each globe add depth and movement, combining classic beauty with modern coastal design and offering a harmonious blend of tradition and innovation.

## HINKLEY

FINISH: Lacquered Brass GLASS: Etched Opal WIDTH: 52" HEIGHT: 27.5" LIGHT SOURCE: Integrated LED WATTAGE: 120w LED \*Included

HINKLEY 33000 Pin Oak Parkway Avon Lake, OH 44012 PHONE: (440) 653-5500 Toll Free: 1 (800) 446-5539 hinkley.com