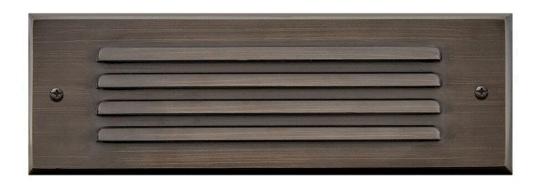

## LOUVERED BRICK LIGHT

LED FLUSH STEP LIGHT 12V

## 15765MZ

Engineered with the durability to withstand the elements, Hinkley LED Flush Step Lighting features a sleek, low-profile design that seamlessly blends into outdoor structures. A solid brass, louvered face plate features a Matte Bronze or Satin Black finish that complements masonry or wood constructions. Integrated low-voltage LEDs behind an etched glass lens cast bright yet comfortable light, adding safety to steps and atmosphere to exterior spaces. Named after the rug...

FINISH: Matte Bronze GLASS: Etched Lens

WIDTH: 9" HEIGHT: 3"

LIGHT SOURCE: Integrated LED WATTAGE: 10.30w LED \*Included TRANSFORMER REQUIRED: Yes

HINKLEY 33000 Pin Oak Parkway Avon Lake, OH 44012 PHONE: (440) 653-5500 hinkley.com