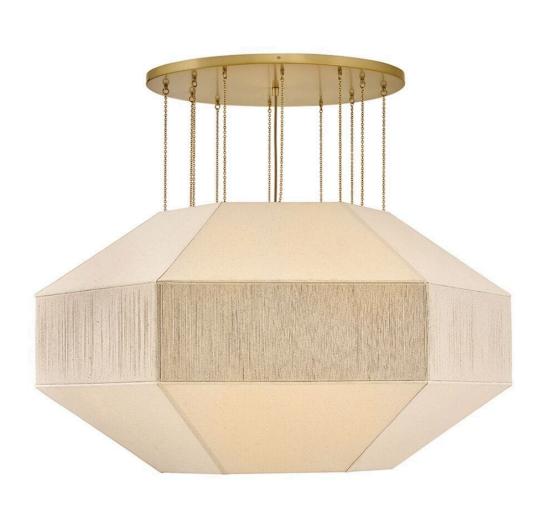

## **LYLA**

LARGE CONVERTIBLE CHANDELIER

## 47498LCB

Elegant yet edgy, Lyla's geometric Oatmeal Linen shade with a textured, wrapped middle band is suspended from refined Lacquered Brass micro-chains – inspired by delicate jewelry designs. A Lacquered Brass canopy, dimmable lamping, and etched white glass diffuser add subtle warmth and a sophisticated atmosphere to the surrounding space.

**FINISH**: Lacquered Brass **SHADE**: Oatmeal Linen

WIDTH: 50.5" HEIGHT: 27.5" DEPTH: 0

**LIGHT SOURCE**: Socketed **WATTAGE**: 10-10w Med. LED

**HINKLEY** 33000 Pin Oak Parkway Avon Lake, OH 44012 **PHONE: (440) 653-5500** Toll Free: 1 (800) 446-5539 hinkley.com