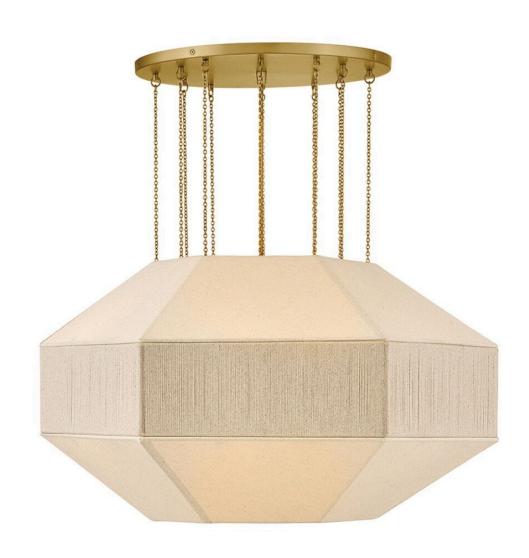

## **LYLA**

## MEDIUM CONVERTIBLE CHANDELIER

## 47495LCB

Elegant yet edgy, Lyla's geometric Oatmeal Linen shade with a textured, wrapped middle band is suspended from refined Lacquered Brass micro-chains – inspired by delicate jewelry designs. A Lacquered Brass canopy, dimmable lamping, and etched white glass diffuser add subtle warmth and a sophisticated atmosphere to the surrounding space.

**FINISH**: Lacquered Brass **SHADE**: Oatmeal Linen

WIDTH: 32.3" HEIGHT: 17.8" DEPTH: 0

**LIGHT SOURCE**: Socketed **WATTAGE**: 6-10w Med. LED

**HINKLEY** 33000 Pin Oak Parkway Avon Lake, OH 44012 **PHONE: (440) 653-5500** Toll Free: 1 (800) 446-5539 hinkley.com