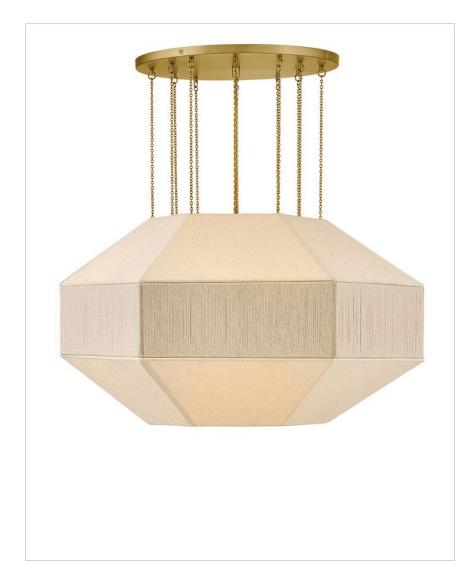

## LYLA 47495LCB

MEDIUM CONVERTIBLE CHANDELIER

Elegant yet edgy, Lyla's geometric Oatmeal Linen shade with a textured, wrapped middle band is suspended from refined Lacquered Brass microchains – inspired by delicate jewelry designs. A Lacquered Brass canopy, dimmable lamping, and etched white glass diffuser add subtle warmth and a sophisticated atmosphere to the surrounding space.