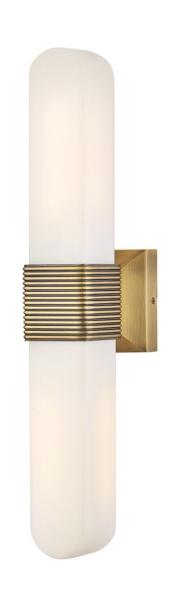

## **COTES**

LARGE LED SCONCE

## 55182LCB

Modern with a rounded, elongated silhouette, Cotes' Etched Opal glass is accentuated by a ribbed collar in a Lacquered Brass or Painted Black Oxide finish. The curved glass juxtaposed against square details offers a soft balance of shapes that is elegant yet versatile enough to complement any bathroom or living space.

**FINISH**: Lacquered Brass **GLASS**: Etched Opal

WIDTH: 4.5" HEIGHT: 21" DEPTH: 0

LIGHT SOURCE: Socketed

WATTAGE: 2-5w Med. LED, 60w Equiv.

**HINKLEY** 33000 Pin Oak Parkway Avon Lake, OH 44012 **PHONE: (440) 653-5500** Toll Free: 1 (800) 446-5539 hinkley.com