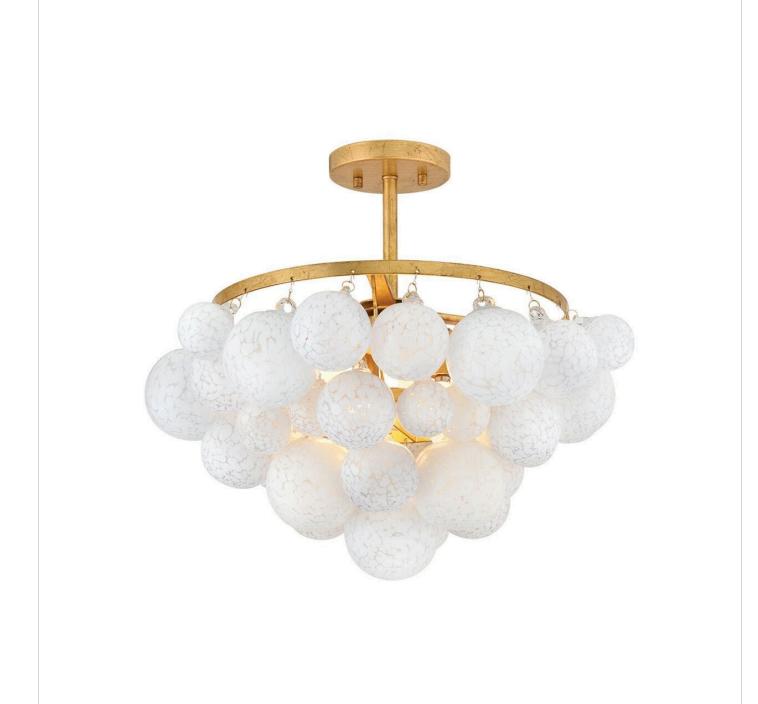

## **MARABEL**

MEDIUM SEMI-FLUSH MOUNT

## FR41563DA

A stunning cluster of hand-blown art glass spheres adorns Marabel's luxe design, creating an elegant shade of enchanting illumination as warm light is diffused from candelabra lamps. The conical metal frame in a classic Distressed Brass finish provides a complement to the etched white globes.

**FINISH**: Distressed Brass **GLASS**: Blown Art Glass

WIDTH: 20.5" HEIGHT: 17.5" DEPTH: 0

**LIGHT SOURCE**: Socketed

WATTAGE: 4-5w Cand. LED, 60w Equiv.

HINKLEY 33000 Pin Oak Parkway Avon Lake, OH 44012 **PHONE: (440) 653-5500** Toll Free: 1 (800) 446-5539 hinkley.com